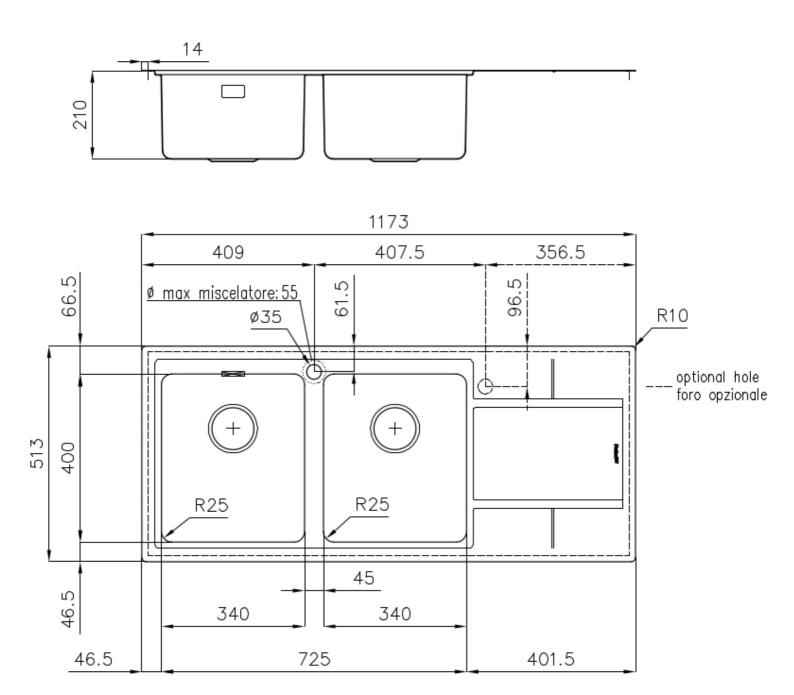

#### **DETAILS**

| Edge/Installation Type | Flush-mount   Top-mount                                         |
|------------------------|-----------------------------------------------------------------|
| Finish                 | Foster brushed                                                  |
| Material               | AISI 304 stainless steel                                        |
| Texture                | Foster brushed                                                  |
| Base                   | 80 cm                                                           |
| Dimensions             | 1173x513 mm                                                     |
| Standard fittings      | Fixing hooks, gasket, drain, overflow and siphon, boxed packing |
| Mixer holes            | 1 standard hole                                                 |
| Built-in hole          | View technical data sheet                                       |
|                        |                                                                 |

| Drainer                   | Yes                                                                                                                                                                                                         |
|---------------------------|-------------------------------------------------------------------------------------------------------------------------------------------------------------------------------------------------------------|
| Width                     | 117 cm                                                                                                                                                                                                      |
| Bowl dimension            | 340x400mm                                                                                                                                                                                                   |
| Number of bowls           | 2 bowls                                                                                                                                                                                                     |
| Waste fitting             | 3,5" drain                                                                                                                                                                                                  |
| FEATURES                  |                                                                                                                                                                                                             |
| High thickness            | Imm thick steel. A significant thickness, which guarantees the maximum sturdiness and durability.                                                                                                           |
| Basket 3,5" waste fitting | The drain is equipped with a large 3.5" drain, with the practical basket cap that prevents the discharge of solid parts.                                                                                    |
| Perimetral overflow       | The overflow is always a security on the Foster sinks that prevents the overflow of water in case of oversights. The perimeter drain solution improves aesthetics thanks to its square and essential shape. |
| Small radius              | Bowls with squared shapes with a modern design and an increased capacity, for a minimal aesthetics connected with an extreme practicity.                                                                    |
| Deep bowls                | This bowls reach an important depth, over 20 cm, thanks to the advanced production technology, that can be offer great capiency and practicity in all the washing operations.                               |

### **TECHNICAL DATA**