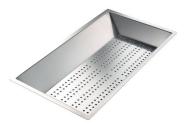

Stainless steel plate rack

Stainless steel plate rack 8100 201

**White bowl** 8153 100

Graters kit with ring-holder and food collection tray

8159 101

\* only in combination with the accessory 8644 101

Stainless steel perforated tray

8151 000

\* only in combination with the accessory 8644 101