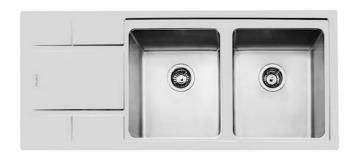

### **Sink S4000**

Bowl on the right Kitchen Sinks Code: 4315 051

#### **DETAILS**

| Edge/Installation Type | Flush-mount   Top-mount                                         |
|------------------------|-----------------------------------------------------------------|
| Finish                 | Foster brushed                                                  |
| Material               | AISI 304 stainless steel                                        |
| Texture                | Foster brushed                                                  |
| Base                   | 80 cm                                                           |
| Dimensions             | 1173x513 mm                                                     |
| Standard fittings      | Fixing hooks, gasket, drain, overflow and siphon, boxed packing |
| Mixer holes            | 1 standard hole                                                 |
| Built-in hole          | View technical data sheet                                       |
|                        |                                                                 |

| Drainer                   | Yes                                                                                                                                                                                                         |
|---------------------------|-------------------------------------------------------------------------------------------------------------------------------------------------------------------------------------------------------------|
| Width                     | 117 cm                                                                                                                                                                                                      |
| Bowl dimension            | 340x400mm                                                                                                                                                                                                   |
| Number of bowls           | 2 bowls                                                                                                                                                                                                     |
| Waste fitting             | 3,5" drain                                                                                                                                                                                                  |
| FEATURES                  |                                                                                                                                                                                                             |
| High thickness            | Imm thick steel. A significant thickness, which guarantees the maximum sturdiness and durability.                                                                                                           |
| Basket 3,5" waste fitting | The drain is equipped with a large 3.5" drain, with the practical basket cap that prevents the discharge of solid parts.                                                                                    |
| Perimetral overflow       | The overflow is always a security on the Foster sinks that prevents the overflow of water in case of oversights. The perimeter drain solution improves aesthetics thanks to its square and essential shape. |
| Small radius              | Bowls with squared shapes with a modern design and an increased capacity, for a minimal aesthetics connected with an extreme practicity.                                                                    |
| Deep bowls                | This bowls reach an important depth, over 20 cm, thanks to the advanced production technology, that can be offer great capiency and practicity in all the washing operations.                               |